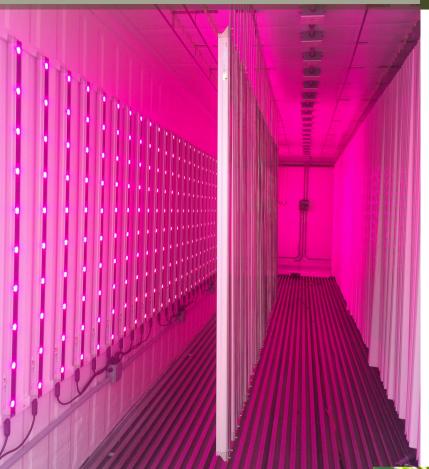

# Container #1 (Propagation area)

ZipGrow Towers Vertical Hydroponic System

#### Features:

- 9936 plant sites
- 22 Phillips Production module Grow Lights
- 2 Main Tank + Irrigation Pump
- CO2 Generator with water tank & pump

#### Container #2 (Production area A) ZipGrow Towers Vertical Hydroponic System

A fully automated vertical hydroponic system for high-density leafy greens and herb production, optimized through advanced sensors and computer controls.

### Features:

- 5295 plant sites
- 353 ZipGrow Towers
- 200Phillips
  Production module
  Grow Lights
- CO2 Generator
- 8 hydroponic stations with water tank/pool of 120 Gallons each