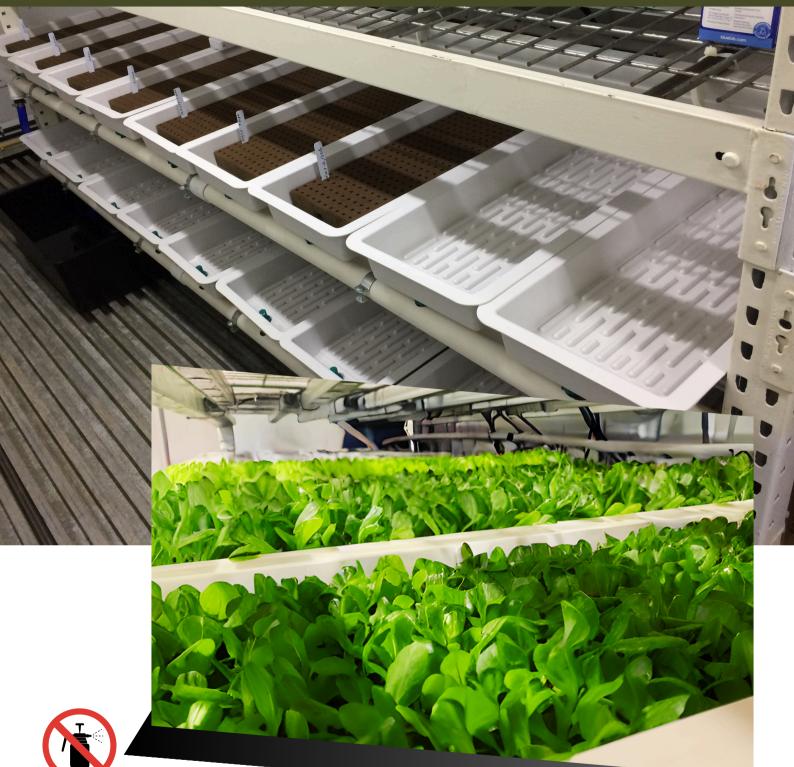

# Container #1 (Propagation area)

ZipGrow Towers Vertical Hydroponic System

#### Features:

- 9936 plant sites
- 22 Phillips Production module Grow Lights
- 2 Main Tank + Irrigation Pump
- CO2 Generator with water tank & pump