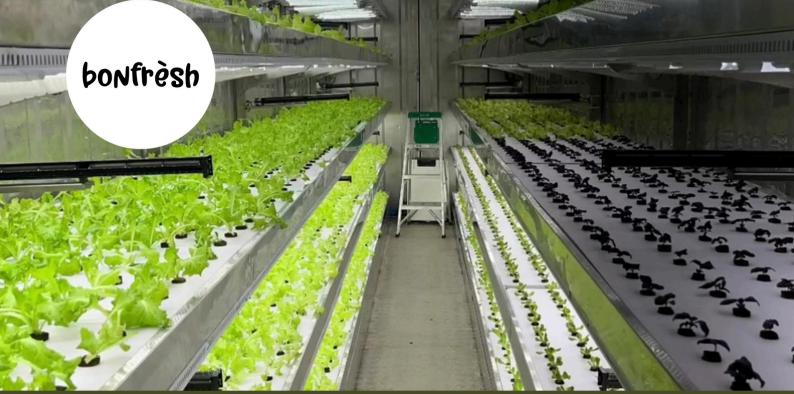

### **KEY FEATURES**

- 2 production room (40' HQ each +/- 5000 plant sites)
- 1 propagation room (40' HQ)
- 1 Preparatio. room (40' HQ)
- 1 Solar Power room (20')
- 1 Solar Power System 15KW
- Located in Willemstad, Curacao

# Container #1 (Propagation area)

ZipGrow Towers Vertical Hydroponic System

#### Container #2 (Production area A) ZipGrow Towers Vertical Hydroponic System

A fully automated vertical hydroponic system for high-density leafy greens and herb production, optimized through advanced sensors and computer controls.

# Container #3 (Production area B)

Deep Water Culture Vertical Hydroponic System