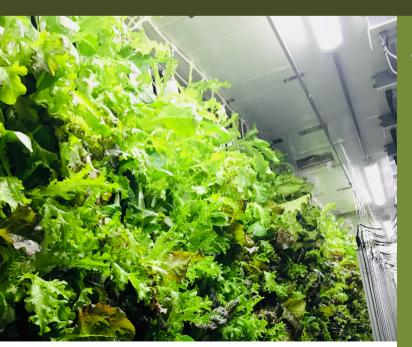

#### Container #2 (Production area A) ZipGrow Towers Vertical Hydroponic System

A fully automated vertical hydroponic system for high-density leafy greens and herb production, optimized through advanced sensors and computer controls.

### Features:

- 5295 plant sites
- 353 ZipGrow Towers
- 200Phillips
  Production module
  Grow Lights
- CO2 Generator
- 8 hydroponic stations with water tank/pool of 120 Gallons each