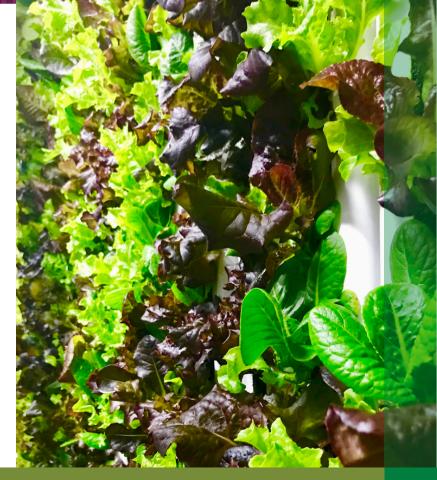

# Container #3 (Production area B)

Deep Water Culture Vertical Hydroponic System

#### Featur<mark>es:</mark> -

- Stainless steel Deep Water Culture Vertical Hydroponic Racking system
- 5200 plant sites
- LED Mulitspectrum grow lights